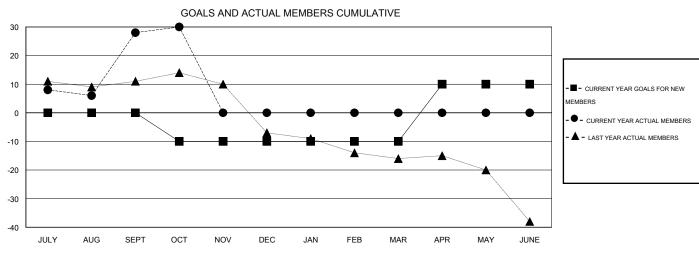

## LOCATION REP OF SOUTH AFRICA

GMT CA 6-Afi

|                          |                  | Clubs            |                  |                  |                          |                    | Members                             |                    |                  |  |
|--------------------------|------------------|------------------|------------------|------------------|--------------------------|--------------------|-------------------------------------|--------------------|------------------|--|
|                          | RESUI            | TS FOR 2016-2017 | •                |                  |                          | RESU               | SULTS FOR 2016-2017                 |                    |                  |  |
| QUARTER                  | NEW CLUB<br>GOAL | NEW CLUBS        | DROPPED<br>CLUBS | NET<br>GAIN/LOSS | QUARTER                  | NEW MEMBER<br>GOAL | CHARTER AND<br>NEW MEMBERS<br>ADDED | DROPPED<br>MEMBERS | NET<br>GAIN/LOSS |  |
| JULY/AUG/SEPT            | 0                | 1                | 0                | 1                | JULY/AUG/SEPT            | 0                  | 37                                  | 9                  | 28               |  |
| OCT/NOV/DEC  JAN/FEB/MAR | 0                | 0                | 0                | 0                | OCT/NOV/DEC  JAN/FEB/MAR | -10<br>0           | 4<br>0                              | 2<br>0             | 2<br>0           |  |
| APR/MAY/JUNE             | 1                | 0                | 0                | 0                | APR/MAY/JUNE             | 20                 | 0                                   | 0                  | 0                |  |